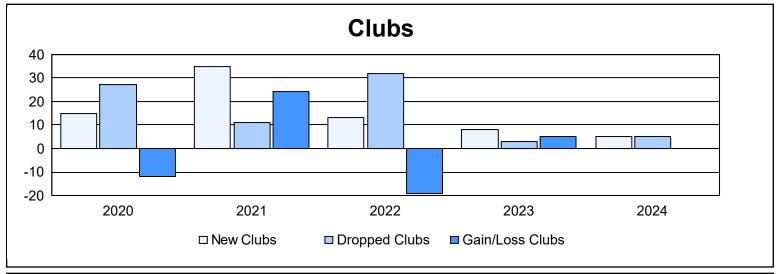

District 315B1 As of June 2024 Cumulative

| Year      | New<br>Clubs | Dropped<br>Clubs | Gain/<br>Loss<br>Clubs | New<br>Members | Charter<br>Members | Reinstate<br>Members | Transfer<br>Members | Total<br>Member<br>Added | Total<br>Members<br>Dropped | Gain/<br>Loss<br>Members |
|-----------|--------------|------------------|------------------------|----------------|--------------------|----------------------|---------------------|--------------------------|-----------------------------|--------------------------|
| 2019-2020 | 15           | 27               | -12                    | 160            | 326                | 10                   | 7                   | 503                      | 1,053                       | -550                     |
| 2020-2021 | 35           | 11               | 24                     | 239            | 822                | 106                  | 15                  | 1,182                    | 769                         | 413                      |
| 2021-2022 | 13           | 32               | -19                    | 184            | 378                | 40                   | 35                  | 637                      | 1,078                       | -441                     |
| 2022-2023 | 8            | 3                | 5                      | 386            | 264                | 25                   | 26                  | 701                      | 421                         | 280                      |
| 2023-2024 | 5            | 5                | 0                      | 633            | 197                | 10                   | 9                   | 849                      | 256                         | 593                      |
| Average   | 15           | 16               | 0                      | 320            | 397                | 38                   | 18                  | 774                      | 715                         | 59                       |